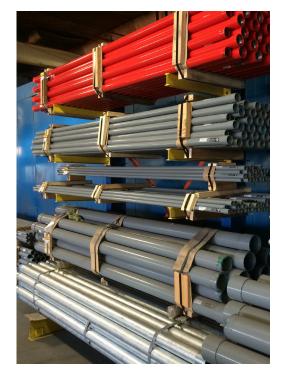

## **Coated Pipes**

#### **Products:**

- Rigid Conduit and Fittings
- EMT Conduit and Fittings
- Channel Strut and Fittings
- Custom Sheet Metal
- Brackets and Hangers
- Accessories
- Miscellaneous products

#### **Trade Sizes:**

• 3/4" through 6"

The primary function maximize the like of the electrical system contained and to prevent corrosion from sabotaging its structural integrity.