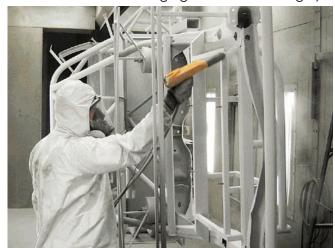

## **Standard & Tunnel**

- Applications
   Electrostatic Spray
- Coatings

   Enamel
   Epoxy
   Polyurethane
   Zinc Primer
- SubstratesSteelAluminum
- Sizes
  Up to 20ft in length
- Preparation
   Coating Removal
   Immersion Washing